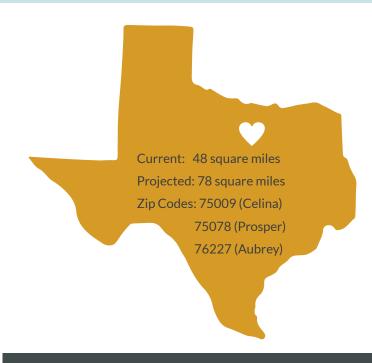

### **Population City Limits** Service Area Population 2025 54.473 65.145 Trade Area: 223,000 (10 Miles) 2024 Single Family Permits: 2,850 Buildout Population: 380,000