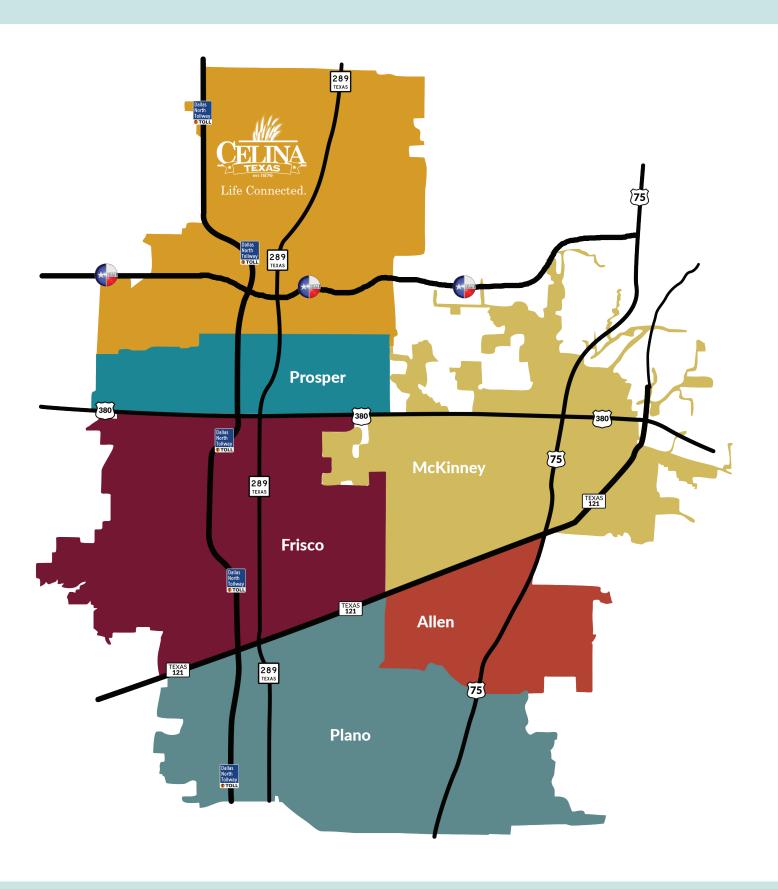

# Centrally Located

# Celina, Texas

Celina is nestled between the major arteries of Preston Road and the Dallas North Tollway and offers 10 miles of commercial corridor on each bustling thoroughfare.