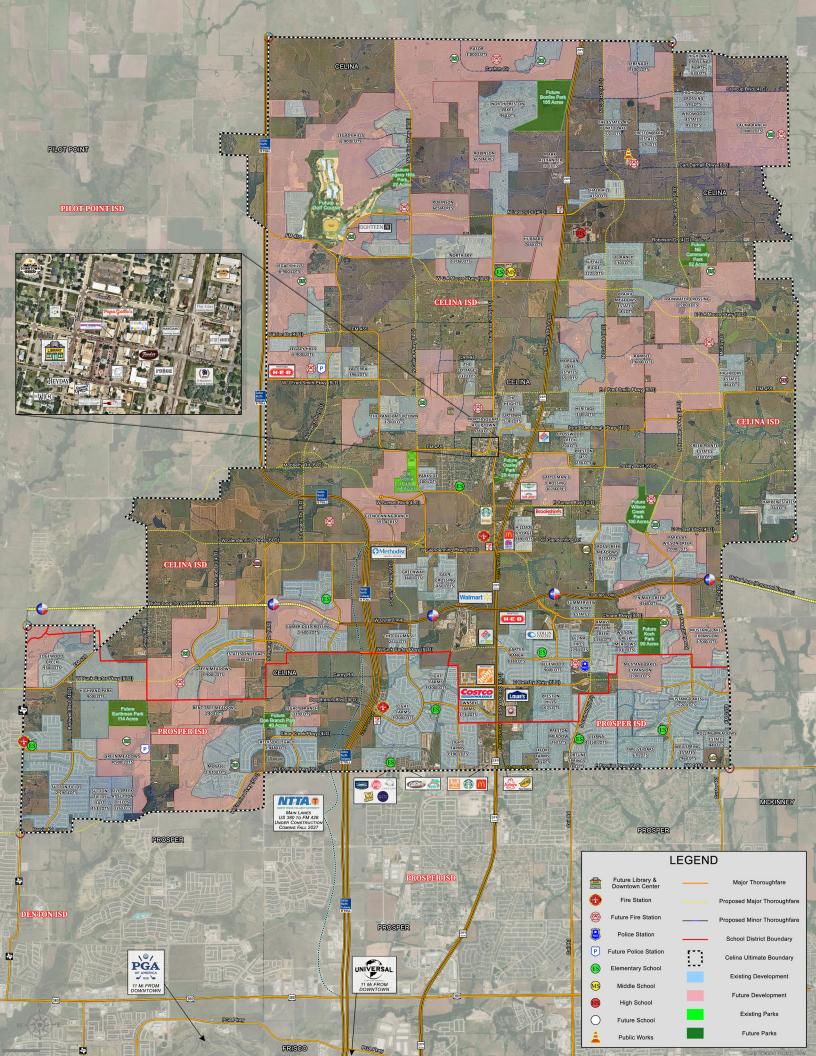

### **Population City Limits** Service Area Population 2025 54.473 65.145 Trade Area: 223,000 (10 Miles) 2024 Single Family Permits: 2,850 Buildout Population: 380,000

### **Education**

Celina ISD: 1 high school, 1 middle school, and 3 elementary schools

Prosper ISD (Celina): 2 high schools, 3 middle schools, and 6 elementary schools

Collin College: Celina Campus

DFW Airport - 37.4 Miles/45 Min

### **Major Highways**

N/S: Dallas North Tollway, US 289, FM 1385, FM 2478 E/W: FM 428, FM 455, Outer Loop (Open from Huddleston - Custer)

# Celina, Texas

Celina is nestled between the major arteries of Preston Road and the Dallas North Tollway and offers 10 miles of commercial corridor on each bustling thoroughfare.

# **COMMUNIT**

The Downtown Center project spans 115,245 square feet and is designed to enhance both functionality and connectivity in the heart of the City.

# DOWNTOWN CENTER

Collin 75 acr stude Celina Prosp multip

**SCHOOLS** 

## **DOWNTOWN**

College Celina Campus sits on es and approximately 2,500 nts. The 2 school districts service students - The Celina and er ISDs have received "A" ratings ble years in a row.

Methodist Celina Medical Center is a 200,000-square-foot, \$237 million facility located on over 40 acres. This four-story hospital provides a range of medical and surgical services, from primary care to advanced robotic surgery.