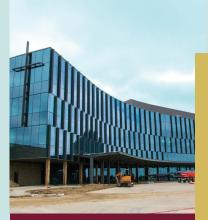

# **COMMUNIT**

The Downtown Center project spans 115,245 square feet and is designed to enhance both functionality and connectivity in the heart of the City.