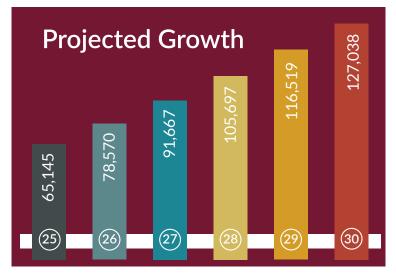

### **Population City Limits** Service Area Population 2025 54.473 65.145 Trade Area: 223,000 (10 Miles) 2024 Single Family Permits: 2,850 Buildout Population: 380,000