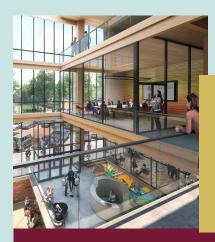

# **COMMUNIT**

The Downtown Center project spans 115,245 square feet and is designed to enhance both functionality and connectivity in the heart of the City.

# DOWNTOWN CENTER

Collin 75 acr stude Celina Prosp multip

**SCHOOLS** 