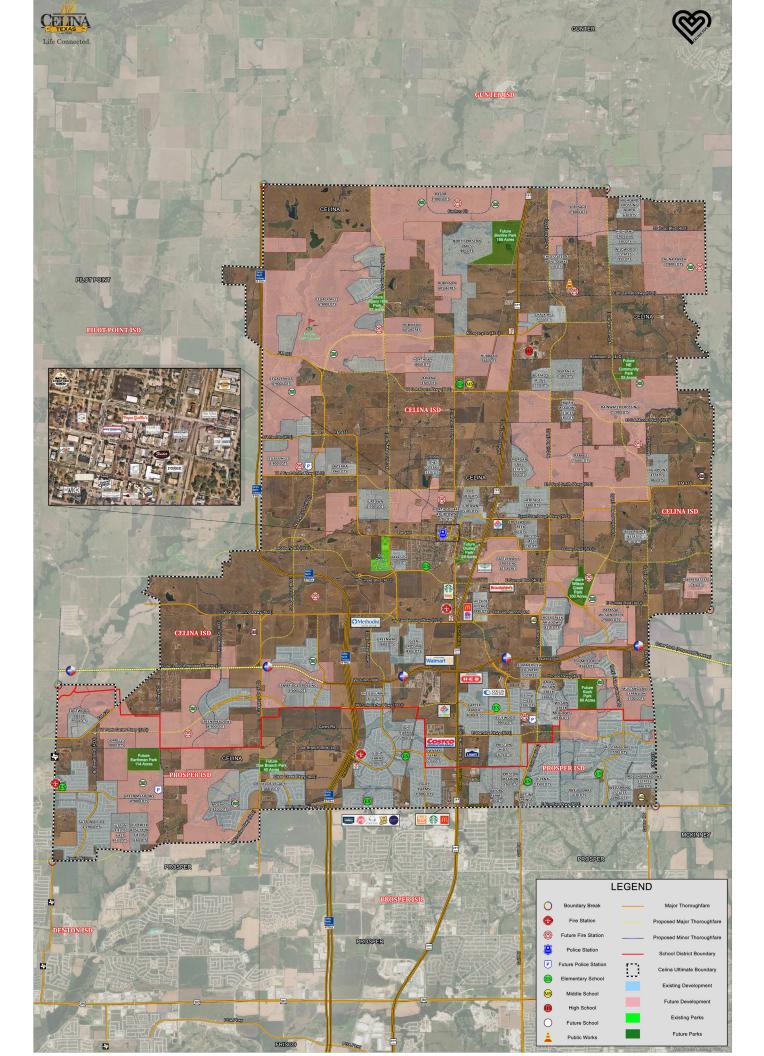

#### **Education**

Celina ISD: 1 high school, 1 middle school, and 3 elementary schools

Prosper ISD (Celina): 5 elementary schools

Collin College: Celina Campus

### **Transportation**

#### **Airports**

Dallas Love Field Airport – 38.6 Miles/45 Min DFW Airport – 37.4 Miles/45 Min

#### Major Highways

N/S: Dallas North Tollway, US 289, FM 1385, FM 2478 E/W: FM 428, FM 455, Outer Loop (Open from Huddleston - Custer)