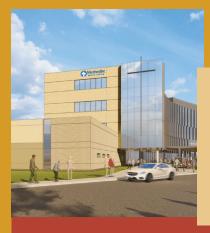

## DOWNTOWN

ultiple years in a row, the 2 districts servicing Celina hts – the Celina & Prosper ISDs eceived "A" ratings.

Methodist Celina Medical Center has launched 200,000 square feet, \$200 million facility on 46.7 acres. This 5-story hospital set to be complete in 2025.