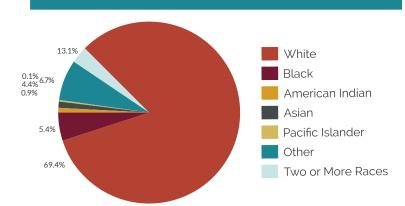

# Centrally Located



## Celina Fast Facts

#### **Population**

|                 | City Limits | Service Area |
|-----------------|-------------|--------------|
| Population 2024 | 42,105      | 52,073       |
| Population 2029 | 96,472      | 110,415      |

Trade Area: 154,468 (10 mile) 2023 Single Family Permits: 2,380 Buildout Population: 380,000

#### **Demographics**

Median Age: 37

#### Education

51.4% Bachelor's/Grad/Prof Degree 29.2% Some College 13.4% High School Graduate

> Median Household Income: \$139,813 Average Home Value: \$552,081



#### **Education**

Celina ISD: 1 high school, 1 middle school, and 3 elementary schools

Prosper ISD (Celina): 5 elementary schools

Collin College: Celina Campus



### **Transportation**

#### **Airports**

Dallas Love Field Airport – 38.6 Miles/45 Min DFW Airport – 37.4 Miles/45 Min

#### Major Highways

N/S: Dallas North Tollway, US 289, FM 1385, FM 2478 E/W: FM 428, FM 455, Outer Loop (Open from Huddleston - Custer)



# Celina, Texas



Celina is nestled between the major arteries of Preston Road and the Dallas North Tollway and offers 10 miles of commercial corridor on each bustling thoroughfare.

## **LOCATION**



Welco and re your fa genera

## **COMMUNIT**



Businesses are welcomed by the City's friendly and helpful leaders, and backed by a connected community that is eager