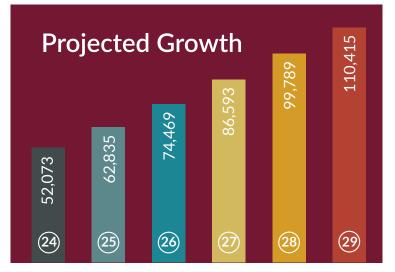

## Celina Fast Facts

#### **Population**

|                 | City Limits | Service Area |
|-----------------|-------------|--------------|
| Population 2024 | 42,105      | 52,073       |
| Population 2029 | 96,472      | 110,415      |

Trade Area: 154,468 (10 mile) 2023 Single Family Permits: 2,380 Buildout Population: 380,000