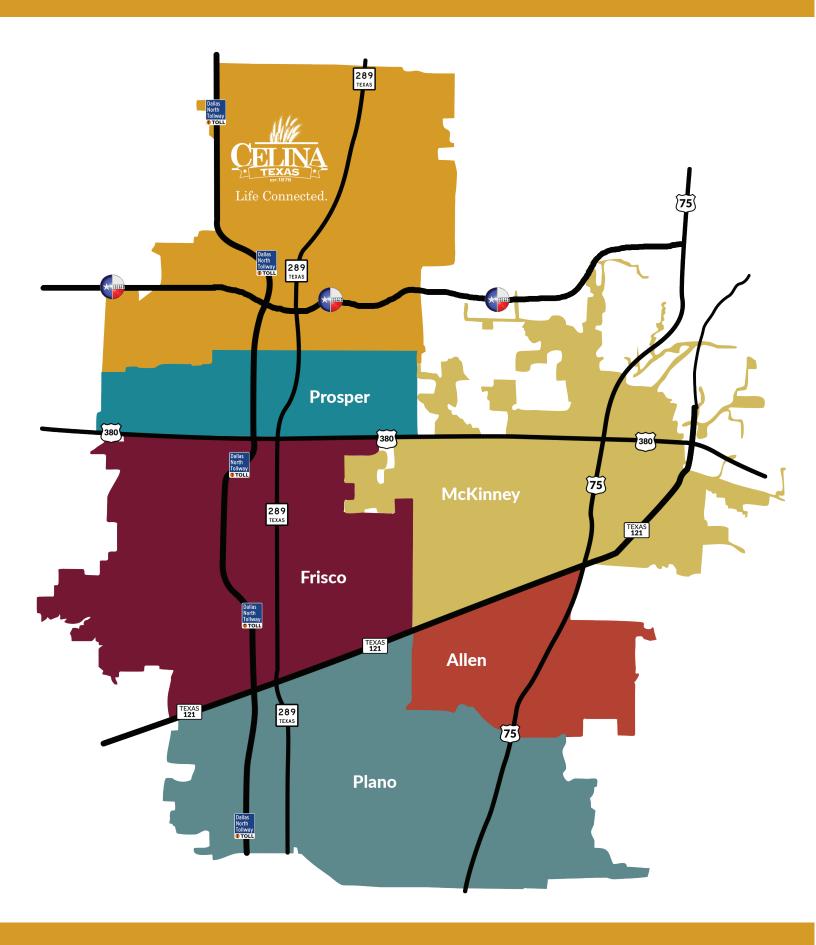

# Centrally Located

# Celina, Texas

Celina is nestled between the major arteries of Preston Road and the Dallas North Tollway and offers 10 miles of commercial corridor on each bustling thoroughfare.