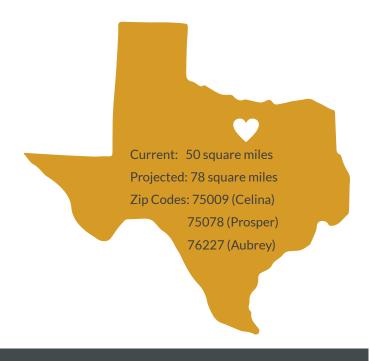

Trade Area: 154,468 (10 mile) 2023 Single Family Permits: 2,380 Buildout Population: 380,000